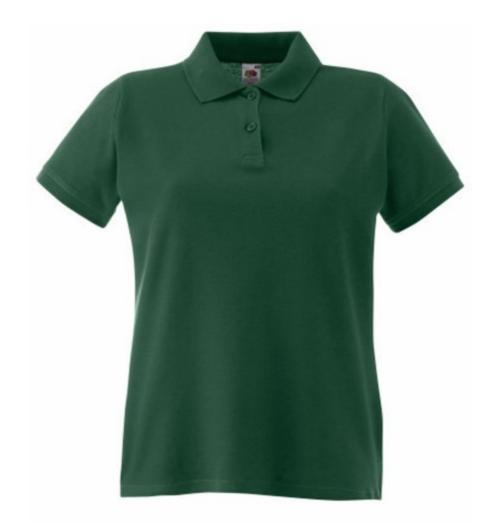

# FRUIT OF THE LOOM, LADIES PREMIUM POLO, WOMEN'S PREMIUM POLO SHIRT, DARK GREEN, XS

# **Specification**

Fruit of the Loom, Ladies Premium Polo, women's premium polo shirt, dark green, XS. Polo shirt for women, premium quality, 100% cotton, 180gm / m2, modern cut, slightly waist-high, intended for everyday work and life activities, third button on the front panel, slight ruffle on the sleeves, classic polo collar. Branding: flex, flock, embroidery, sieve